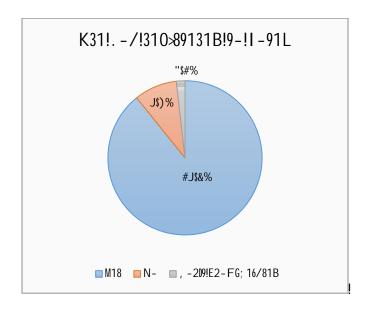

''#\$%&%'()!''\*+'\*,&%#-(!#.!&/\*!''#\$%'\*

\$

A0#-(2#.)\$@&.+'2\$!01, %\$"+2\$>##.\$(.\$&//(\*#\$/&0\$&4#0\$)8&\$+.2\$+\$"+'/\$5#+0-\$8"#.\$)"#\$=HJN\$K(/#\$(.\$O+,%)&.\$7&+2-\$-104#5\$>#3+.\$+.2\$0#-%&.2#.)-\$8#0#\$+-9#2\$"&8\$-)0&.3'5\$)"#5\$+%0&4#\$&0\$2(-+%0&4#\$&/\$O+,%)&.\$7&+2-\$-104#5\$>#3+.\$+.2\$0#-%&.2#.)-\$8#0#\$+-9#2\$"&8\$-)0&.3'5\$)"#5\$+%0&4#\$&0\$2(-+%0&4#\$&/\$O+0&4#\$&/\$O+0&4#\$&/\$O+0&4#\$&0\$2(-+%0&4#2\$B=Q6LEF\$&0\$O+0&3'5\$2(-+%0&4#2\$BCJ6LEF\$&/\$)"#\$M&>\$)"+)\$"#\$(-\$2&(.3\$+-\$%0#-(2#.)6\$R.'5\$N6<\$%#0\*#.)\$&/\$O+,%)&.\$7&+2-\$O#-(2#.)-\$-)0&.3'5\$+%0&4#2\$&/\$)"#\$M&>\$)"+)\$"#\$(-\$2&(.3\$+-\$%0#-(2#.);\$8"('#\$JL6Q\$%#0\*#.)\$+%0&4#26\$\$\$