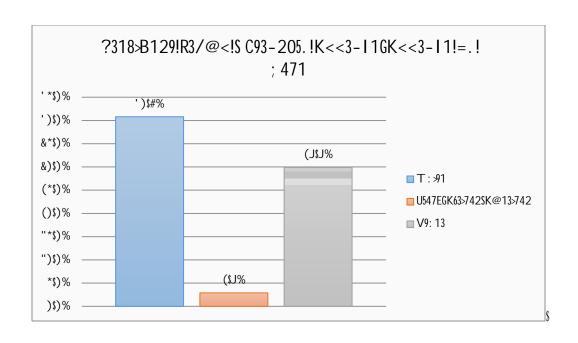

\$

''\*+'\*,&\\#-(!#.!6#'0\\!''#\\\'\*!

7#-%&.2#.)-\$8#0#\$+-9#2\$)&\$+.-8#0\$"&8\$+/0+(2\$)"#5\$+0#\$&/\$\*#0)+(.\$\*0(, #-\$(.\$O+, %)&.\$7&+2-6\$\$

R.'5\$=C6<\$%#0\*#.)\$&/\$0#-%&.2#.)-\$0#%&0)#2\$>#(.3\$#()"#0\$-&, #8"+)\$+/0+(2\$BJN6JEF\$&0\$+/0+(2\$+\$30#+)\$2#+'\$

BD6LEF\$&/\$"+4(.3\$)"#(0\$"&, #\$>0&9#.\$(.)&\$8"('#\$)"#5\$+0#\$"&, #6\$\$! "#\$, +\\&0()5\$&/\$0#-%&.2#.)-\$\BLJ6LEF\$

0#%&0)#2\$#()"#0\$>#(.3\$.&)\$+/0+(2\$+)\$+''\$\BD=6CEF\$&0\$.&)\$, 1\*"\$+/0+(2\$\B=N6DEF\$&/\$>#(.3\$0&>>#2\$\&0\$, 133#2\$&.\$