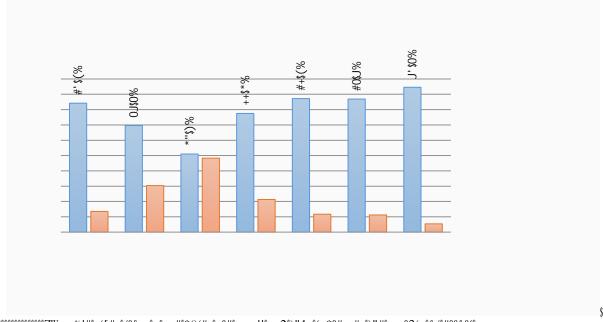

''#\$%&%'()!''\*+'\*,&%#-(!#.!&/\*!''#\$%'\*



\$

A0#-(2#.)\$@&.+'2\$!01, %\$"+2\$>##.\$(.\$&//(\*#\$/&0\$&4#0\$)8&\$+.2\$+\$"+'/\$5#+0-\$8"#.\$)"#\$=HJN\$K(/#\$(.\$O+,%)&.\$7&+2-\$-104#5\$>#3+.\$+.2\$0#-%&.2#.)-\$8#0#\$+-9#2\$"&8\$-)0&.3'5\$)"#5\$+%0&4#\$&0\$2(-+%0&4#\$&/\$O+,%)&.\$7&+2-\$-104#5\$>#3+.\$+.2\$0#-%&.2#.)-\$8#0#\$+-9#2\$"&8\$-)0&.3'5\$)"#5\$+%0&4#\$&0\$2(-+%0&4#\$&/\$O+0&4#\$&/\$O+0&4#\$&/\$O+0&4#\$&0\$2(-+%0&4#2\$B=Q6LEF\$&0\$O+0&3'5\$2(-+%0&4#2\$BCJ6LEF\$&/\$)"#\$M&>\$)"+)\$"#\$(-\$2&(.3\$+-\$%0#-(2#.)6\$R.'5\$N6<\$%#0\*#.)\$&/\$O+,%)&.\$7&+2-\$O#-(2#.)-\$-)0&.3'5\$+%0&4#2\$&/\$)"#\$M&>\$)"+)\$"#\$(-\$2&(.3\$+-\$%0#-(2#.);\$8"('#\$JL6Q\$%#0\*#.)\$+%0&4#26\$\$\$

\$



''\*+'\*,&\\#-(!#.!6#'0\\!''#\\\'\*!





7#-%&.2#.)-\$8#0#\$+-9#2\$)&\$+.-8#0\$"&8\$+/0+(2\$)"#5\$+0#\$&/\$\*#0)+(.\$\*0(, #-\$(.\$O+, %)&.\$7&+2-6\$\$

R.'5\$=C6<\$%#0\*#.)\$&/\$0#-%&.2#.)-\$0#%&0)#2\$>#(.3\$#()"#0\$-&, #8"+)\$+/0+(2\$BJN6JEF\$&0\$+/0+(2\$+\$30#+)\$2#+'\$

BD6LEF\$&/\$"+4(.3\$)"#(0\$"&, #\$>0&9#.\$(.)&\$8"('#\$)"#5\$+0#\$"&, #6\$\$! "#\$, +\\&0()5\$&/\$0#-%&.2#.)-\$\BLJ6LEF\$

0#%&0)#2\$#()"#0\$>#(.3\$.&)\$+/0+(2\$+)\$+''\$\BD=6CEF\$&0\$.&)\$, 1\*"\$+/0+(2\$\B=N6DEF\$&/\$>#(.3\$0&>>#2\$\&0\$, 133#2\$&.\$

!
!
!
!
!
!
!
!
!
!
!
!
!
!
!

\$

 $! "\#K(/\#\%(.\$O+, \%)\&.\$7\&+2-\$@+)+\$0\#\%\&0)\$+.2\$0\#-\$0\#'\#+-\#-\$8(''\$>\#\$\%'+*\#2\$\&.\$)"\#\$W\&*(+'\$W*(\#.*\#\$7\#-\#+0*''\$+.)#0\$8\#>-()\#\$+-\$)"\#5\$+0\#\$0\#'\#+-\#2\$B\underline{:} \begin{tabular}{l} 99<YGGFFF\$-B/\$1B/G45G7129138G8837F6\$\$]\&''\&8