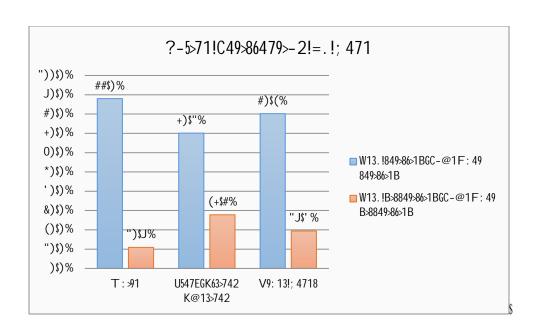

BD6LEF\$&/\$"+4(.3\$)"#(0\$"&, #\$>0&9#.\$(.)&\$8"('#\$)"#5\$+0#\$"&, #6\$\$! "#\$, +\\&0()5\$&/\$0#-%&.2#.)-\$\BLJ6LEF\$

0#%&0)#2\$#()"#0\$>#(.3\$.&)\$+/0+(2\$+)\$+''\$\BD=6CEF\$&0\$.&)\$, 1\*"\$+/0+(2\$\B=N6DEF\$&/\$>#(.3\$0&>>#2\$\&0\$, 133#2\$&.\$