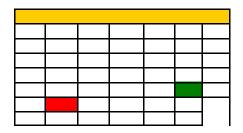

| SUMMER 2015 ACADEMIC CALENDAR |                                                                                                           |              |           |          |              |                |                |             |                  |               |              |                |               |         |           |
|-------------------------------|-----------------------------------------------------------------------------------------------------------|--------------|-----------|----------|--------------|----------------|----------------|-------------|------------------|---------------|--------------|----------------|---------------|---------|-----------|
| May 11-                       | 17 N                                                                                                      | May 18-24    | May       | 25-31    | Jun 1-7      | Jun 8-14       | wh 15-21       | Jun 22-28   | Jun 29-Jul 5     | Jul 6-12      | Jul 13-19    | Jul 20-26      | Jul 27-Aug 2  | Aug 3-9 | Aug 10-16 |
|                               | MAYN                                                                                                      | MESTER -     | - NEW     |          |              | •              |                |             | •                |               |              | •              |               |         |           |
| A limited                     | numbe                                                                                                     | er of classe | es will b | e offere | ed in the ne | w "Maymester"  | - classes will | run Tuesday | -Friday for thre | ee weeks witl | h 3½ ho      | ur meeting tir | nes each day. |         |           |
|                               |                                                                                                           |              | Se        | ssion 1  | —Mav 18 th   | rough June 276 | weeks)         |             |                  | Session 2-    | —June 29 thr | ouah August    | 86 weeks)     |         |           |
|                               | Session 1—May 18 through June 276 weeks)  Session 3—May 18 through August 7 (12 w eeks – includes shorks) |              |           |          |              |                |                |             |                  |               |              |                |               |         |           |
|                               |                                                                                                           |              |           |          |              |                |                |             |                  |               |              |                |               |         |           |
|                               |                                                                                                           |              |           |          |              |                |                |             |                  |               |              |                |               |         |           |
|                               |                                                                                                           |              |           |          |              |                |                |             |                  |               |              |                |               |         |           |
|                               |                                                                                                           |              |           |          |              |                |                |             |                  |               |              |                |               |         |           |
|                               |                                                                                                           |              |           |          |              |                |                |             |                  |               |              |                |               |         |           |
|                               |                                                                                                           |              |           |          |              |                |                |             |                  |               |              |                |               |         |           |
|                               |                                                                                                           |              |           |          |              |                |                |             |                  |               |              |                |               |         |           |
|                               |                                                                                                           |              |           |          |              | 1              |                |             |                  |               |              |                |               |         |           |
|                               | T                                                                                                         |              |           |          | T            |                |                |             |                  |               |              |                |               |         |           |
|                               |                                                                                                           |              |           |          |              |                |                |             |                  |               |              |                |               |         |           |
|                               |                                                                                                           |              |           |          |              |                |                |             |                  |               |              |                |               |         |           |
|                               | 1                                                                                                         |              |           |          |              |                |                |             |                  |               |              |                |               |         |           |
|                               |                                                                                                           |              |           |          |              |                |                |             |                  |               |              |                |               |         |           |
|                               |                                                                                                           |              |           |          |              |                |                |             |                  |               |              |                |               |         |           |
|                               |                                                                                                           |              |           |          |              |                |                |             |                  |               |              |                |               |         |           |